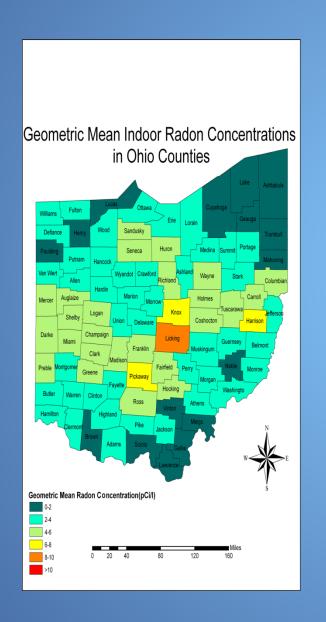

| 22                         | 0                            | 107             | 27                    |
| Mt. Vernon/Ward 3  | 14                         | 0                            | 181             | 35                    |
| Mt. Vernon/ Ward 4 | 10                         | 0                            | 28              | 6                     |



## OHIO ENVIRONMENTAL PROTECTION AGENCY PROGRAMS



| PROGRAM                            | FACILITIES | INSPECTIONS |
|------------------------------------|------------|-------------|
| Solid Waste Transfer Station       | 1          | 4           |
| Class I - IV Composting Facilities | 2          | 4           |
| Closed Municipal Landfills         | 1          | 1           |

### **Radon Concentration Maps For Ohio And Knox County**





# Water and Sewage System Permits And Nuisance Complaint Inspections By Township/Village

|           | Sewage System Permits Issued | Water System<br>Permits Issued | Nuisance<br>Complaints |
|-----------|------------------------------|--------------------------------|------------------------|
| Berlin    | 6                            | 4                              | 7                      |
| Brown     | 9                            | 4                              | 0                      |
| Butler    | 2                            | 2                              | 1                      |
| Clay      | 7                            | 4                              | 3                      |
| Clinton   | 6                            | 9                              | 20