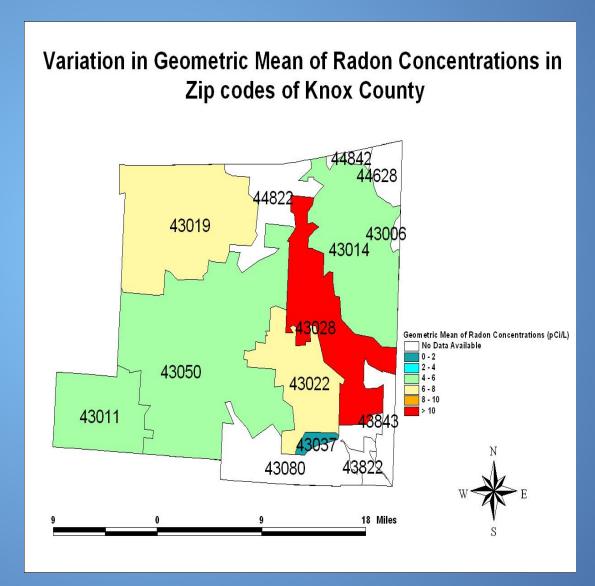

22                         | 0                            | 107             | 27                    |
| Mt. Vernon/Ward 3  | 14                         | 0                            | 181             | 35                    |
| Mt. Vernon/ Ward 4 | 10                         | 0                            | 28              | 6                     |



## OHIO ENVIRONMENTAL PROTECTION AGENCY PROGRAMS



| PROGRAM                            | FACILITIES | INSPECTIONS |
|------------------------------------|------------|-------------|
| Solid Waste Transfer Station       | 1          | 4           |
| Class I - IV Composting Facilities | 2          | 4           |
| Closed Municipal Landfills         | 1          | 1           |

### **Radon Concentration Maps For Ohio And Knox County**





# Water and Sewage System Permits And Nuisance Complaint Inspections By Township/Village

|           | Sewage System Permits Issued | Water System<br>Permits Issued | Nuisance<br>Complaints |
|-----------|------------------------------|--------------------------------|------------------------|
| Berlin    | 6                            | 4                              | 7                      |
| Brown     | 9                            | 4                              | 0                      |
| Butler    | 2                            | 2                              | 1                      |
| Clay      | 7                            | 4                              | 3                      |
| Clinton   | 6                            | 9                              | 20